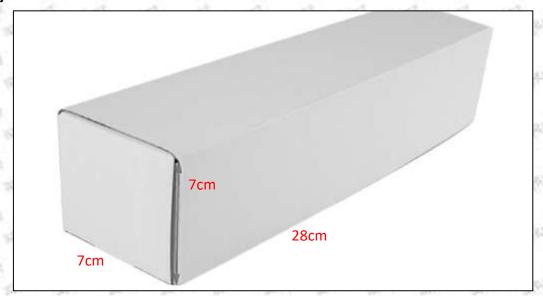

### 1.5.0445110635 Injector's Specifications and Dimensions

Injector Size: 21.5cm\*4 cm \*4 cm = 344cm3 (L\*W\*H=V)

Injector Net Weight: 0.55kg

Gross Weight: 0.6kg

Injector Quality: China Made Brand New
Package Size: 28cm\*7 cm \*7 cm = 1372 cm³
Injector Type: Diesel Common Rail Injector

#### (2) Injector Box Size

| No. | Name         | Injector Package Size (cm) |
|-----|--------------|----------------------------|
| 1   | Injector Box | 28*7*7                     |

Mob/WhatsApp: +86 13410541523 Tel: +8675523215133