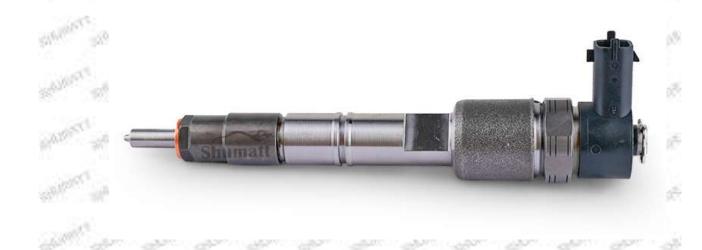

### 1.1. 0445110635 Injector's Basic Information

| STELLING SEL | Title | China made new high quality diesel injector 0445110635 fuel injector CRI2-16 |
|--------------|-------|------------------------------------------------------------------------------|
| AVER         | SKU1  | G1W20445110635                                                               |
|              | SKU2  |                                                                              |

### **1.4.**0445110635 **Injector's Parameter**

**Injector Series:** 110 Series

Parameter Performance: CRI2-16

Matching Accessories: F 00V C17 503, gasket Injector Type: Electromagnetic Injector Support System Maximum Pressure: 1600

### 1.5.0445110635 Injector's Specifications and Dimensions

Injector Size: 21.5cm\*4 cm \*4 cm = 344cm3 (L\*W\*H=V)

Injector Net Weight: 0.55kg

Gross Weight: 0.6kg

Injector Quality: China Made Brand New
Package Size: 28cm\*7 cm \*7 cm = 1372 cm³
Injector Type: Diesel Common Rail Injector