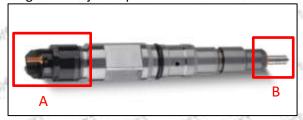

# **2.1**.0445110635 Injector's Part Number Location

1) E.g.: The injector part number see as follows

| No.      | Name                      |
|----------|---------------------------|
| SILP W   | brand, logo, part number, |
| <b>K</b> | series number             |
| В        | nozzle part number        |